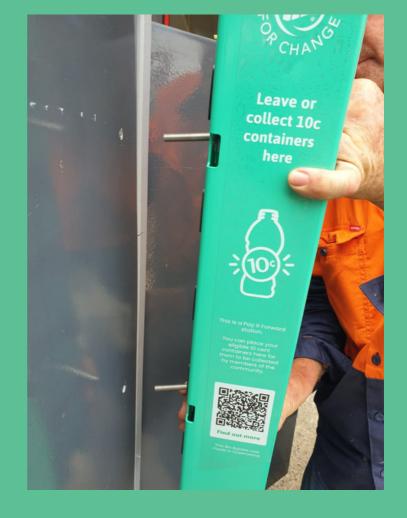

#### INSTALL ONTO 120LTR RECTANGULAR BIN ENCLOSURE

1. Remove bin and clear enclosure

2. Mark hole locations on the sheet metal with a pen and then a hole punch.