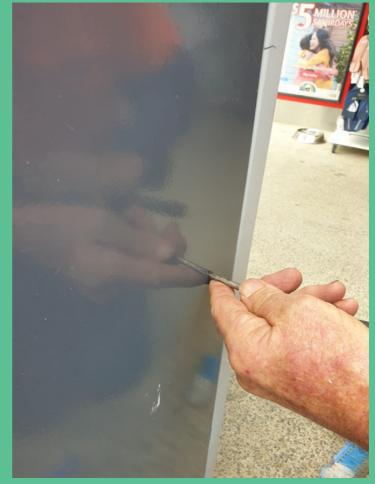

#### INSTALL ONTO 120LTR RECTANGULAR BIN ENCLOSURE

1. Remove bin and clear enclosure

2. Mark hole locations on the sheet metal with a pen and then a hole punch.