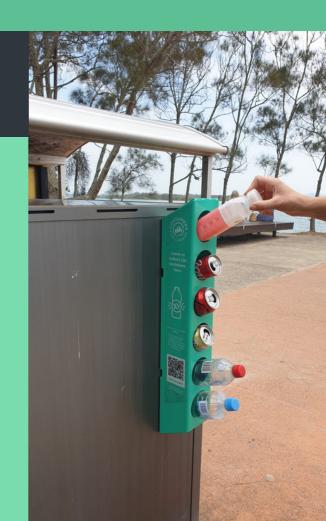

# BIN BYPASS Installation guide

### **INSTALL METHODS**

VERTICAL METAL UNITS VERTICAL RECYCLED PLASTIC UNITS HORIZONTAL METAL UNITS "THE DOUBLER" BRACKET