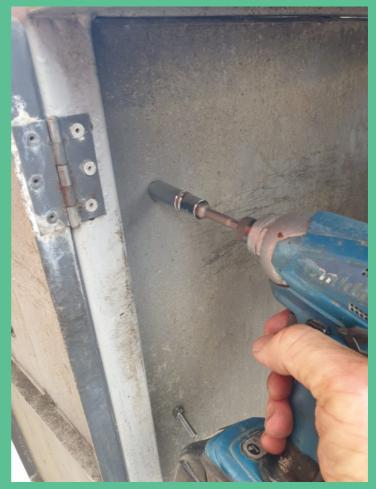

#### INSTALL ONTO 120LTR RECTANGULAR BIN ENCLOSURE

3. Drill holesusing an 8mm drillbit

4. Using m8 sized stainless steel bolts of appropriate length attach Bin Bypass to surface