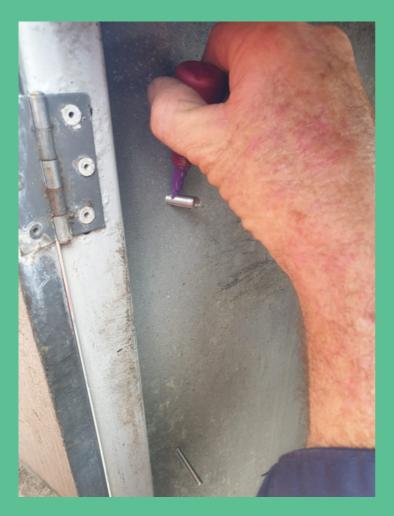

#### INSTALL ONTO 120LTR RECTANGULAR BIN ENCLOSURE

1. Remove bin and clear enclosure

2. Mark hole locations on the sheet metal with a pen and then a hole punch.

#### INSTALL ONTO 120LTR RECTANGULAR BIN ENCLOSURE

3. Drill holesusing an 8mm drillbit

4. Using m8 sized stainless steel bolts of appropriate length attach Bin Bypass to surface