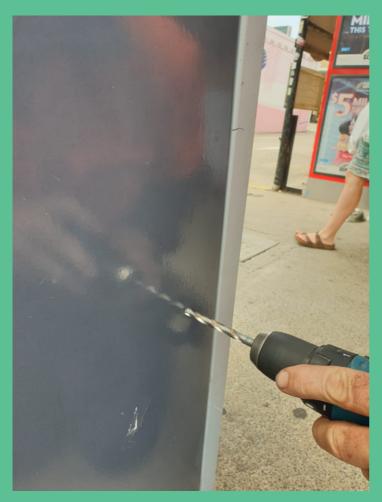

#### INSTALL ONTO 120LTR RECTANGULAR BIN ENCLOSURE

3. Drill holesusing an 8mm drillbit

4. Using m8 sized stainless steel bolts of appropriate length attach Bin Bypass to surface