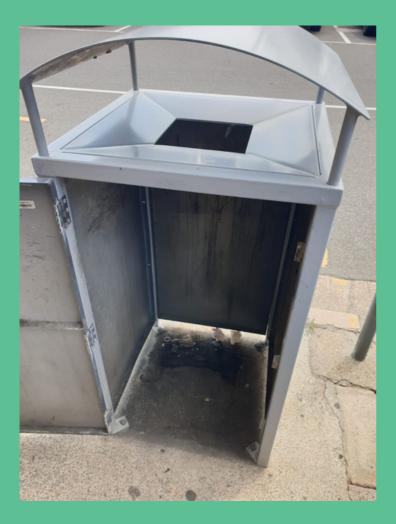

#### INSTALL ONTO 120LTR RECTANGULAR BIN ENCLOSURE

1. Remove bin and clear enclosure

2. Mark hole locations on the sheet metal with a pen and then a hole punch.